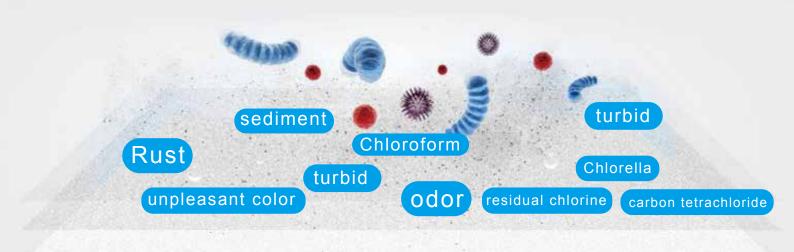

#### Pre-sediment filter:

remove red rust, sediment and other suspended substances in water.

#### Softener resin filter:

effectively reduce water hardness, scale, and heavy metal help to avoid water scale.

#### Japan ACF filter:

effectively reduces residual chlorine benzene, phenol and other organic contaminates causing carcinogens, improve water taste and odor.

#### Post filter:

further reduce particulate impurities being leaked from front filters