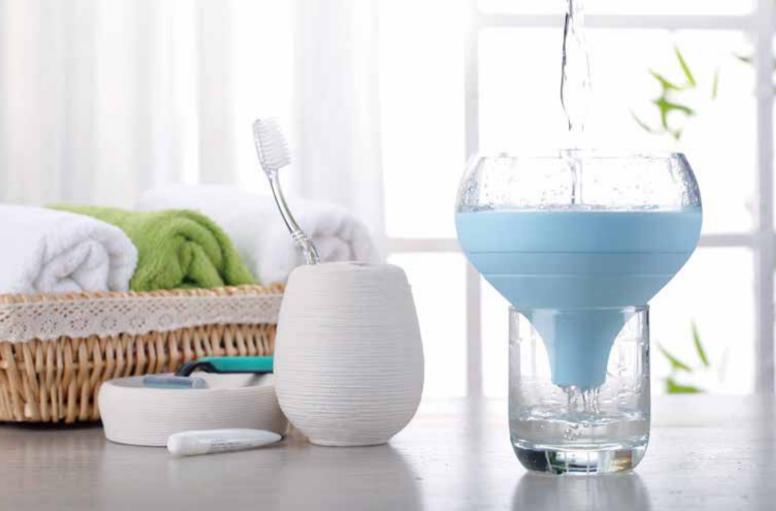

# Multi-functional, broadly applicable Portable Water Filter CF-7000

### Daily drinking

Place the water filter cup on the cup to remove impurities, is healthier when filtered out Impurity

Traveling easily to tear down and carry

Washing for face
Tap water is safer and cleaner
after filtration

# Material with high quality

Portable Water Filter CF-7000

100% BPA-free | clear as crystal

stronger

Hydrolysis resistance