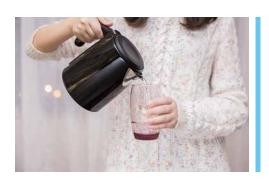

### Daily drinking

Place the water filter cup on the cup to remove impurities, is healthier when filtered out Impurity

Traveling easily to tear down and carry

Washing for face
Tap water is safer and cleaner
after filtration