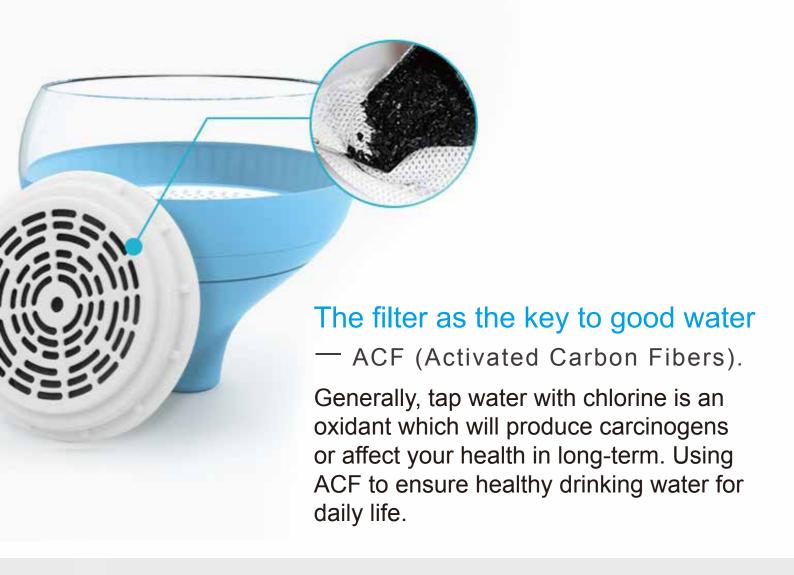

# Flow speed, save time

Flow rate 1.3L/per minute "Straight out from the tap. Drink directly"

The difference between superior functions of ACF (Activated Carbon Fiber) and general activated carbon on the market.

#### Japan ACF filter:

effectively reduces residual chlorine benzene, phenol and other organic contaminates causing carcinogens, improve water taste and odor.

#### Innovation technology of filtration

A technology of filtration by Japan - Activated Carbon Fiber (ACF)

We upgrade and increase the efficacy of activated carbon such as No black specks, no carbs water. New ACF, without these defect, healthier and safer.