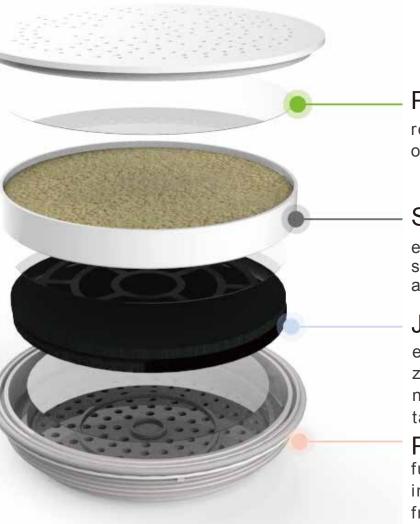

## High quality filter for getting pure water 4 stage filtration

#### Pre-sediment filter:

remove red rust, sediment and other suspended substances in water.

#### Softener resin filter:

effectively reduce water hardness, scale, and heavy metal help to avoid water scale.

#### Japan ACF filter:

effectively reduces residual chlorine benzene, phenol and other organic contaminates causing carcinogens, improve water taste and odor.

#### Post filter:

further reduce particulate impurities being leaked from front filters