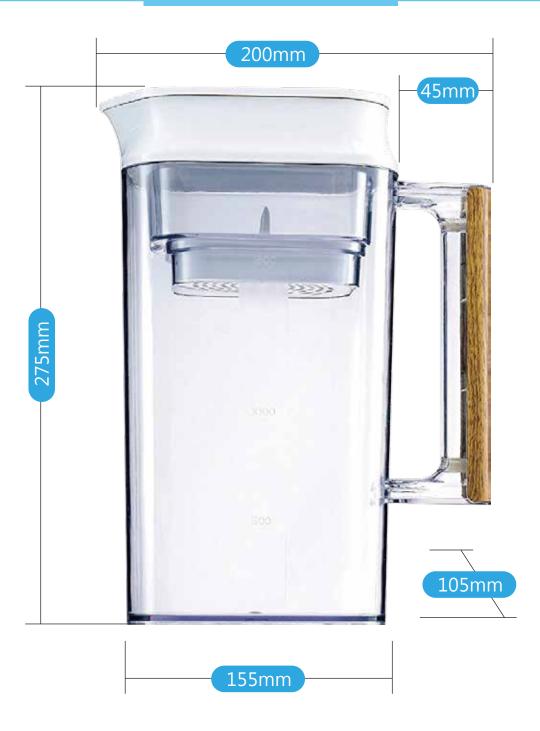

# Specification

Model No. : CF-7210

Product Name: Japan ACF Water Filter Pitcher

Dimension: 105 X 200 X 275mm

Product includes: Pitcher X 1, Filter X 1

Capacity: 1.8L

Inlet water: Tap water

Filter life-span: 453L