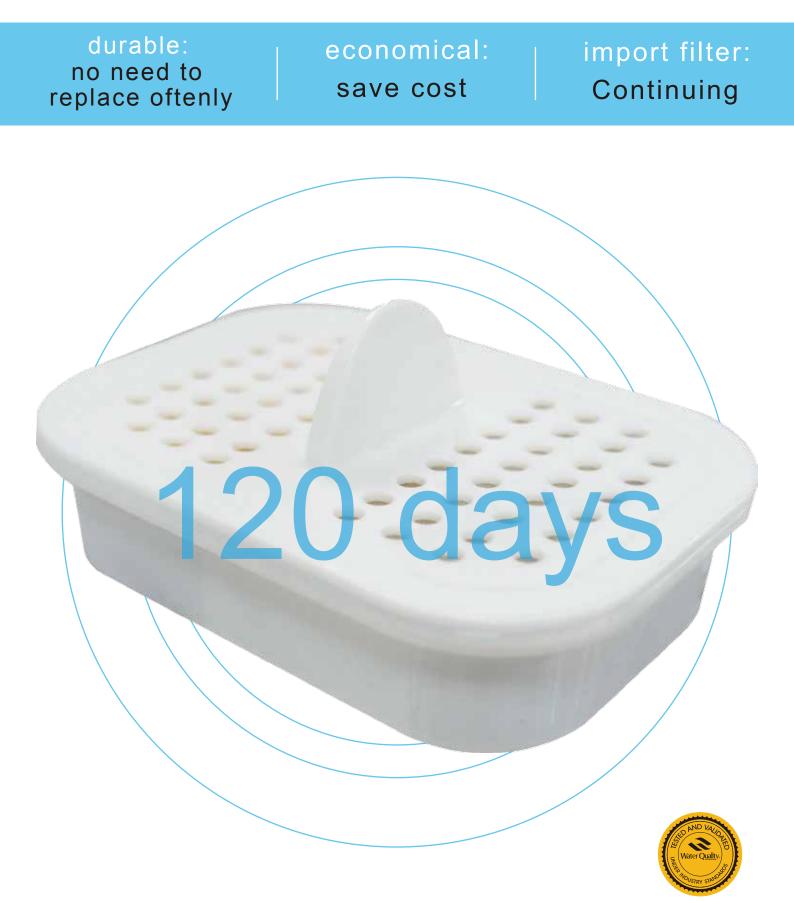

#### The difference between superior functions of ACF (Activated Carbon Fiber) and general activated carbon on the market.

- 8 times longevity, better than others in the market.
- Water filtration of the product is greater than general products on the market more than 2 times, no need to wait for good water!
- The replacement is simple! Disposable filter can be avoiding the danger of releasing pollutants when the filter is no longer useful.
- Longer product lifespan; A better product which saves your cost!

## Is right the filter you choose? get protection 4 months

\*This average data is based on normal use.