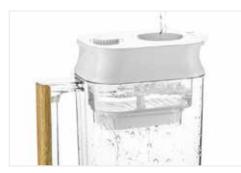

## 4 stage filtration

#### Pre-sediment filter:

remove red rust, sediment and other suspended substances in water.

#### Softener resin filter:

effectively reduce water hardness, scale, and heavy metal help to avoid water scale.

#### Japan ACF filter:

effectively reduces residual chlorine benzene, phenol and other organic contaminates causing carcinogens, improve water taste and odor.

#### Post filter:

further reduce particulate impurities being leaked from front filters

6 times faster flow rate.

No black specks, no carbs water.