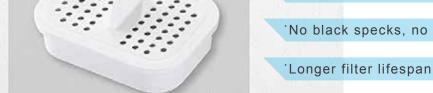

#### Post filter:

further reduce particulate impurities being leaked from front filters

6 times faster flow rate.

No black specks, no carbs water.