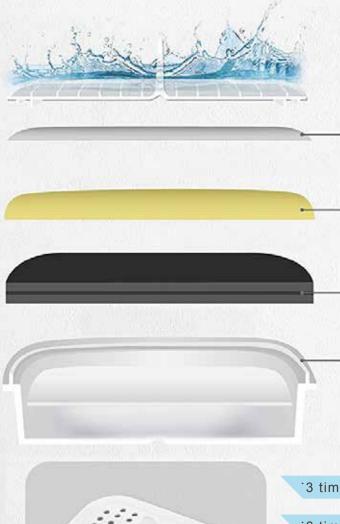

## 4 stage filtration

#### Pre-sediment filter:

remove red rust, sediment and other suspended substances in water.

#### Softener resin filter:

effectively reduce water hardness, scale, and heavy metal help to avoid water scale.

#### Japan ACF filter:

effectively reduces residual chlorine benzene, phenol and other organic contaminates causing carcinogens, improve water taste and odor.

#### Post filter:

further reduce particulate impurities being leaked from front filters

6 times faster flow rate.

No black specks, no carbs water.