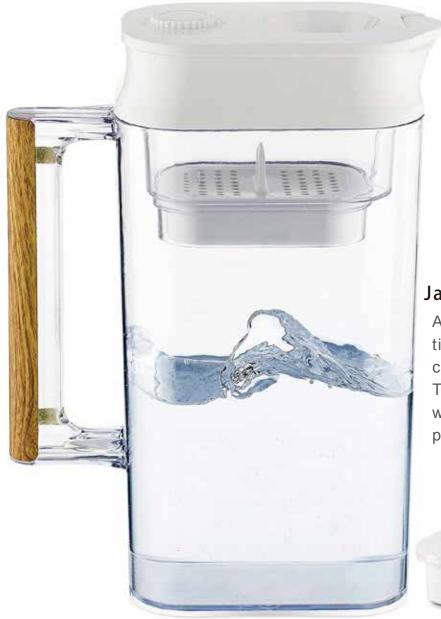

### Valuable materials with excellent quality

Japan ACF water filter pitcher of large capacity

# The filter as the key to good water

-ACF (Activated Carbon Fibers).

Generally, tap water with chlorine is an oxidant which will produce carcinogens or affect your health in long-term. Using ACF to ensure healthy drinking water for daily life.