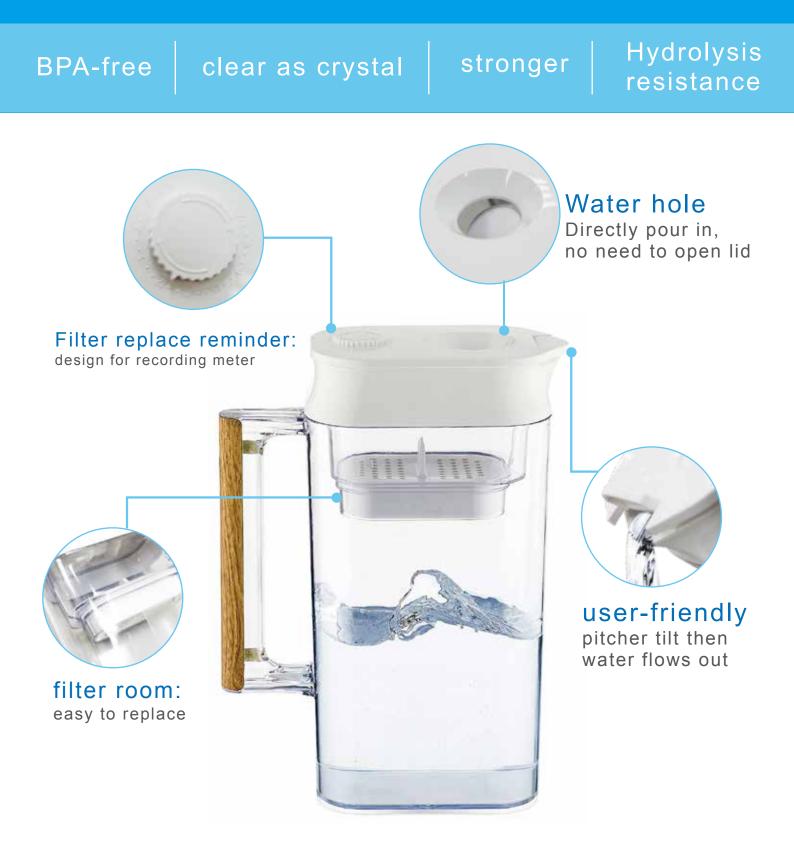

## Pitcher with an elegantly designed

97% effectively reduce chlorine, mercury, suspended solids, unpleasant color, odor, hardness and water scale. To ensure your water is healthier and fantastic tasting.

### Valuable materials with excellent quality

Japan ACF water filter pitcher of large capacity