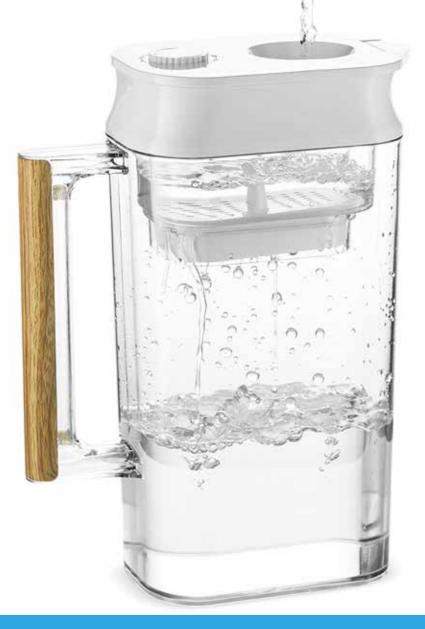

## Your family deserves healthier water Good water, smooth and sweet.

- Japan ACF advanced filter Sweden Ion exchange resin 97% effectively reduces
- residual chlorine, good taste water
- '6 times faster flow rate

- Filter life-span reach to 400 gallonMaterial with NSF certification, 100% BPA-free
- Anti-microbial and deodorant

Anti-bacteria

reduces scale

removes heavy metals

removes impurities

## Pitcher with an elegantly designed

97% effectively reduce chlorine, mercury, suspended solids, unpleasant color, odor, hardness and water scale. To ensure your water is healthier and fantastic tasting.